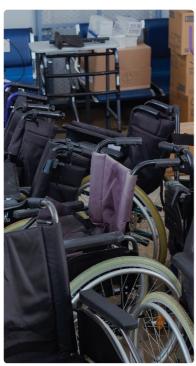

## Logistics Management and Storage

After sorting, products are sent to our HOMEBOX depot, consisting of two 20 m<sup>2</sup> units. There, we palletize parcels and store bulky equipment awaiting shipment. These warehouses are functional and equipped with all necessary handling equipment (dollies, carts, pallet trucks, loading docks).

However, storage space remains insufficient given our growing needs.